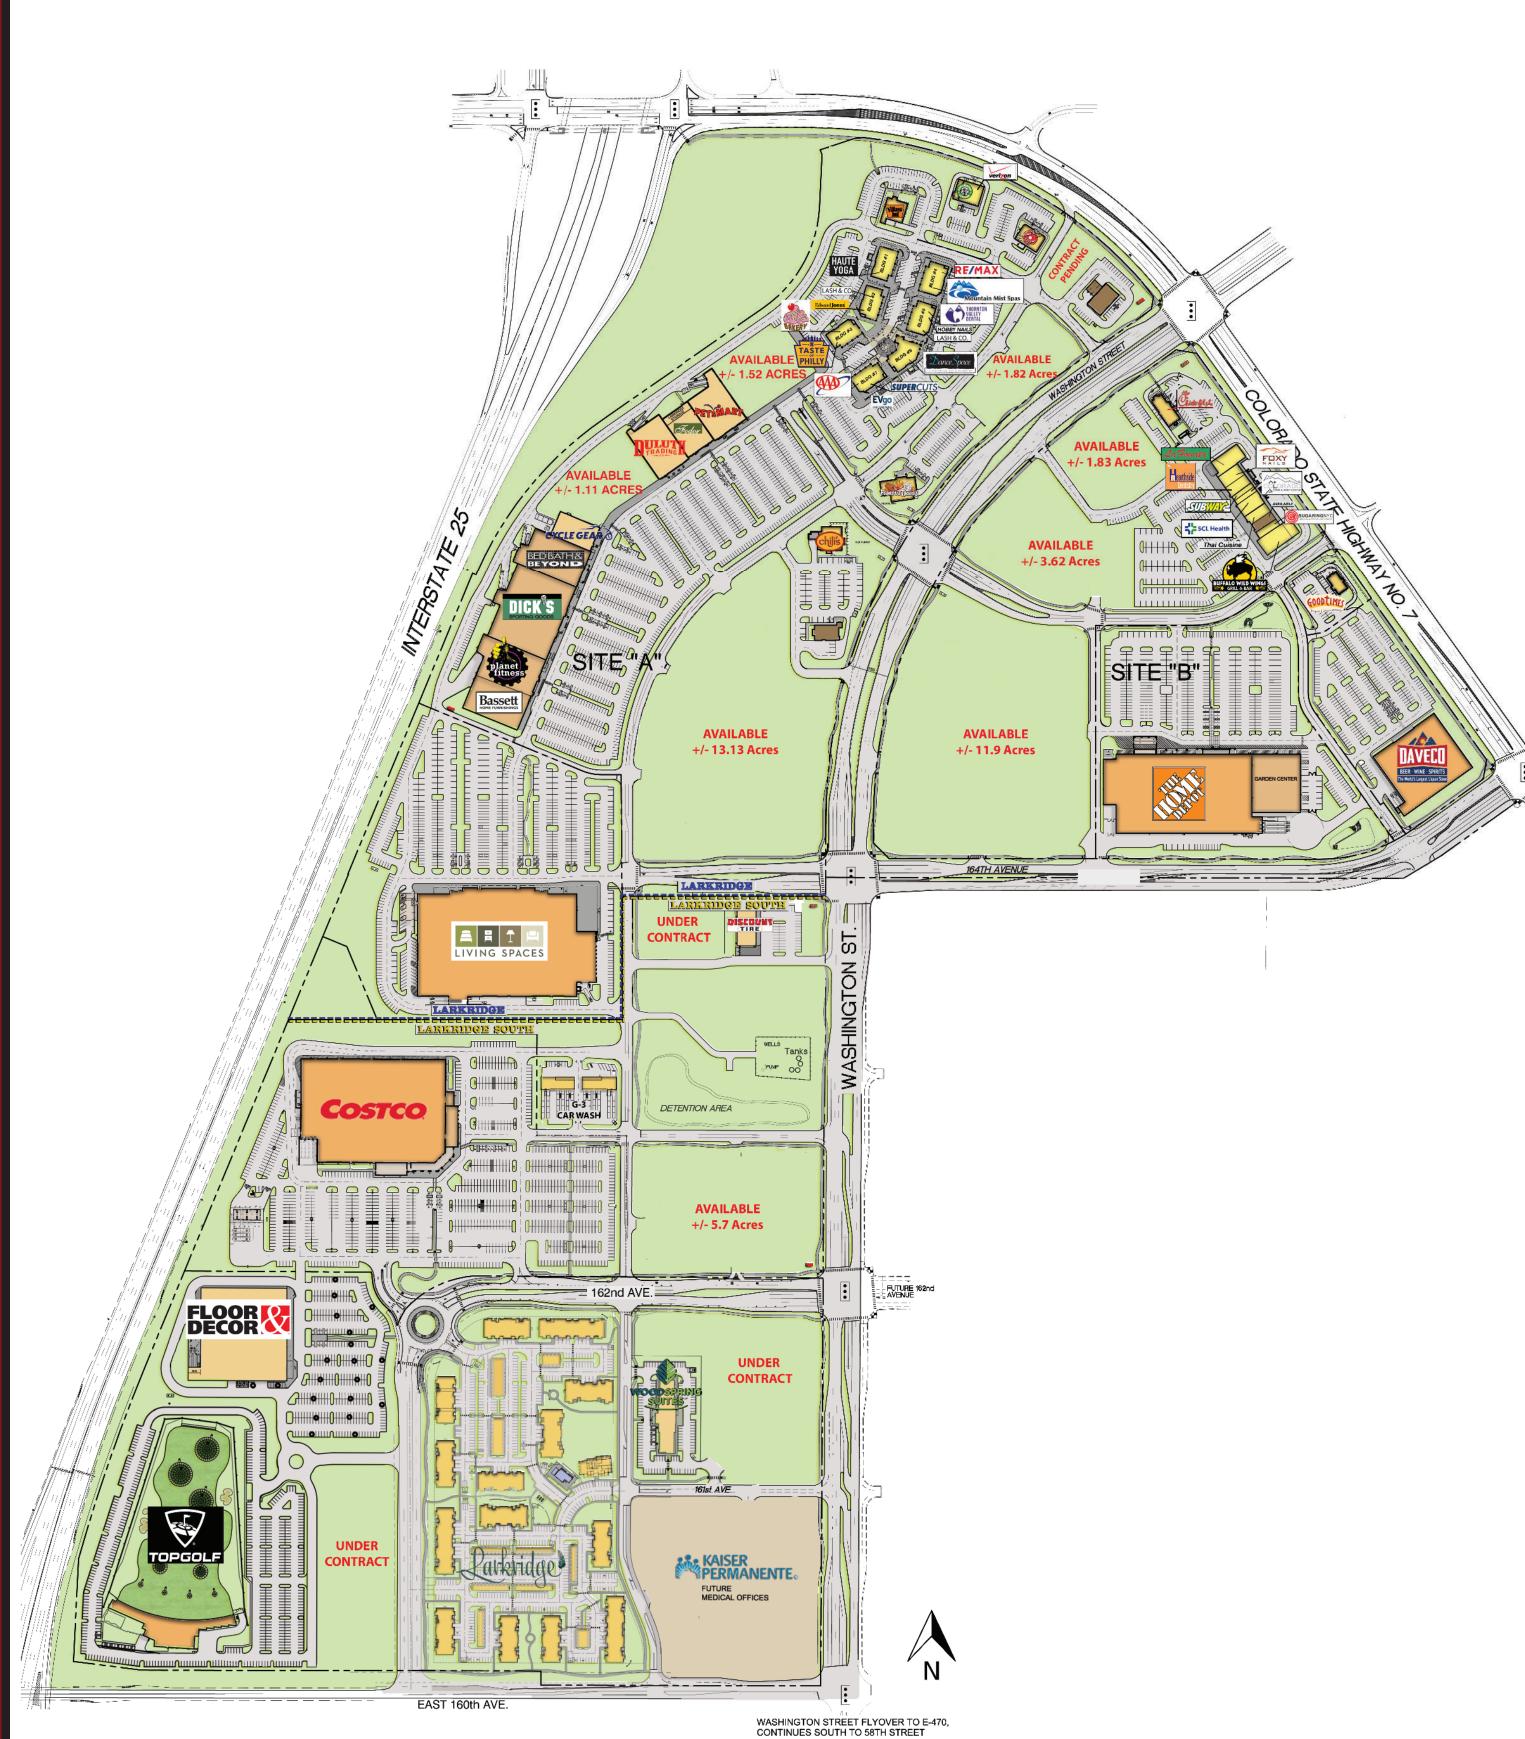

# **Site/Project Description:**

- •Located in the City of Thornton at the intersection of I-25 and Hwy. 7 in north metro Denver, Exit #229
- •Easy access from E-470/ Northwest Parkway
- •Total site area of approximately 240 acres
- •The property is master planned and zoned for approximately two million square feet of commercial and multi-family development
- •Current development contains more than 1,000,000 SF including:

# Major Retail/Entertainment

Bassett Home Furnishing Bed Bath & Beyond Costco Cycle Gear DAVECO Liquors Dick's Sporting Goods Duluth Trading Floor & Decor Fodor Billiards Living Spaces (Coming Soon) Petsmart Planet Fitness

#### Top Golf **Restaurants**

The Home Depot

Buffalo Wild Wings Cherry on Top Bakery Chick-fil-A Chili's Bar & Grill Famous Dave's BBQ Good Times Gunther Toody's La Fogata Mexican Restaurant Ponsawan Thai Cuisine Starbucks Subway Taste of Philly Village Inn Plus a Variety of Small Shop Retail & Services of more than 50,000 SF

### **Residential/Hospitality**

- •Larkridge Apartments Includes 338 units, Parking and Amenities on Approximately 16 Acres
- •Woodspring Suites is an Extended Stay Hotel with Smartly Designed Suites and Amenities.