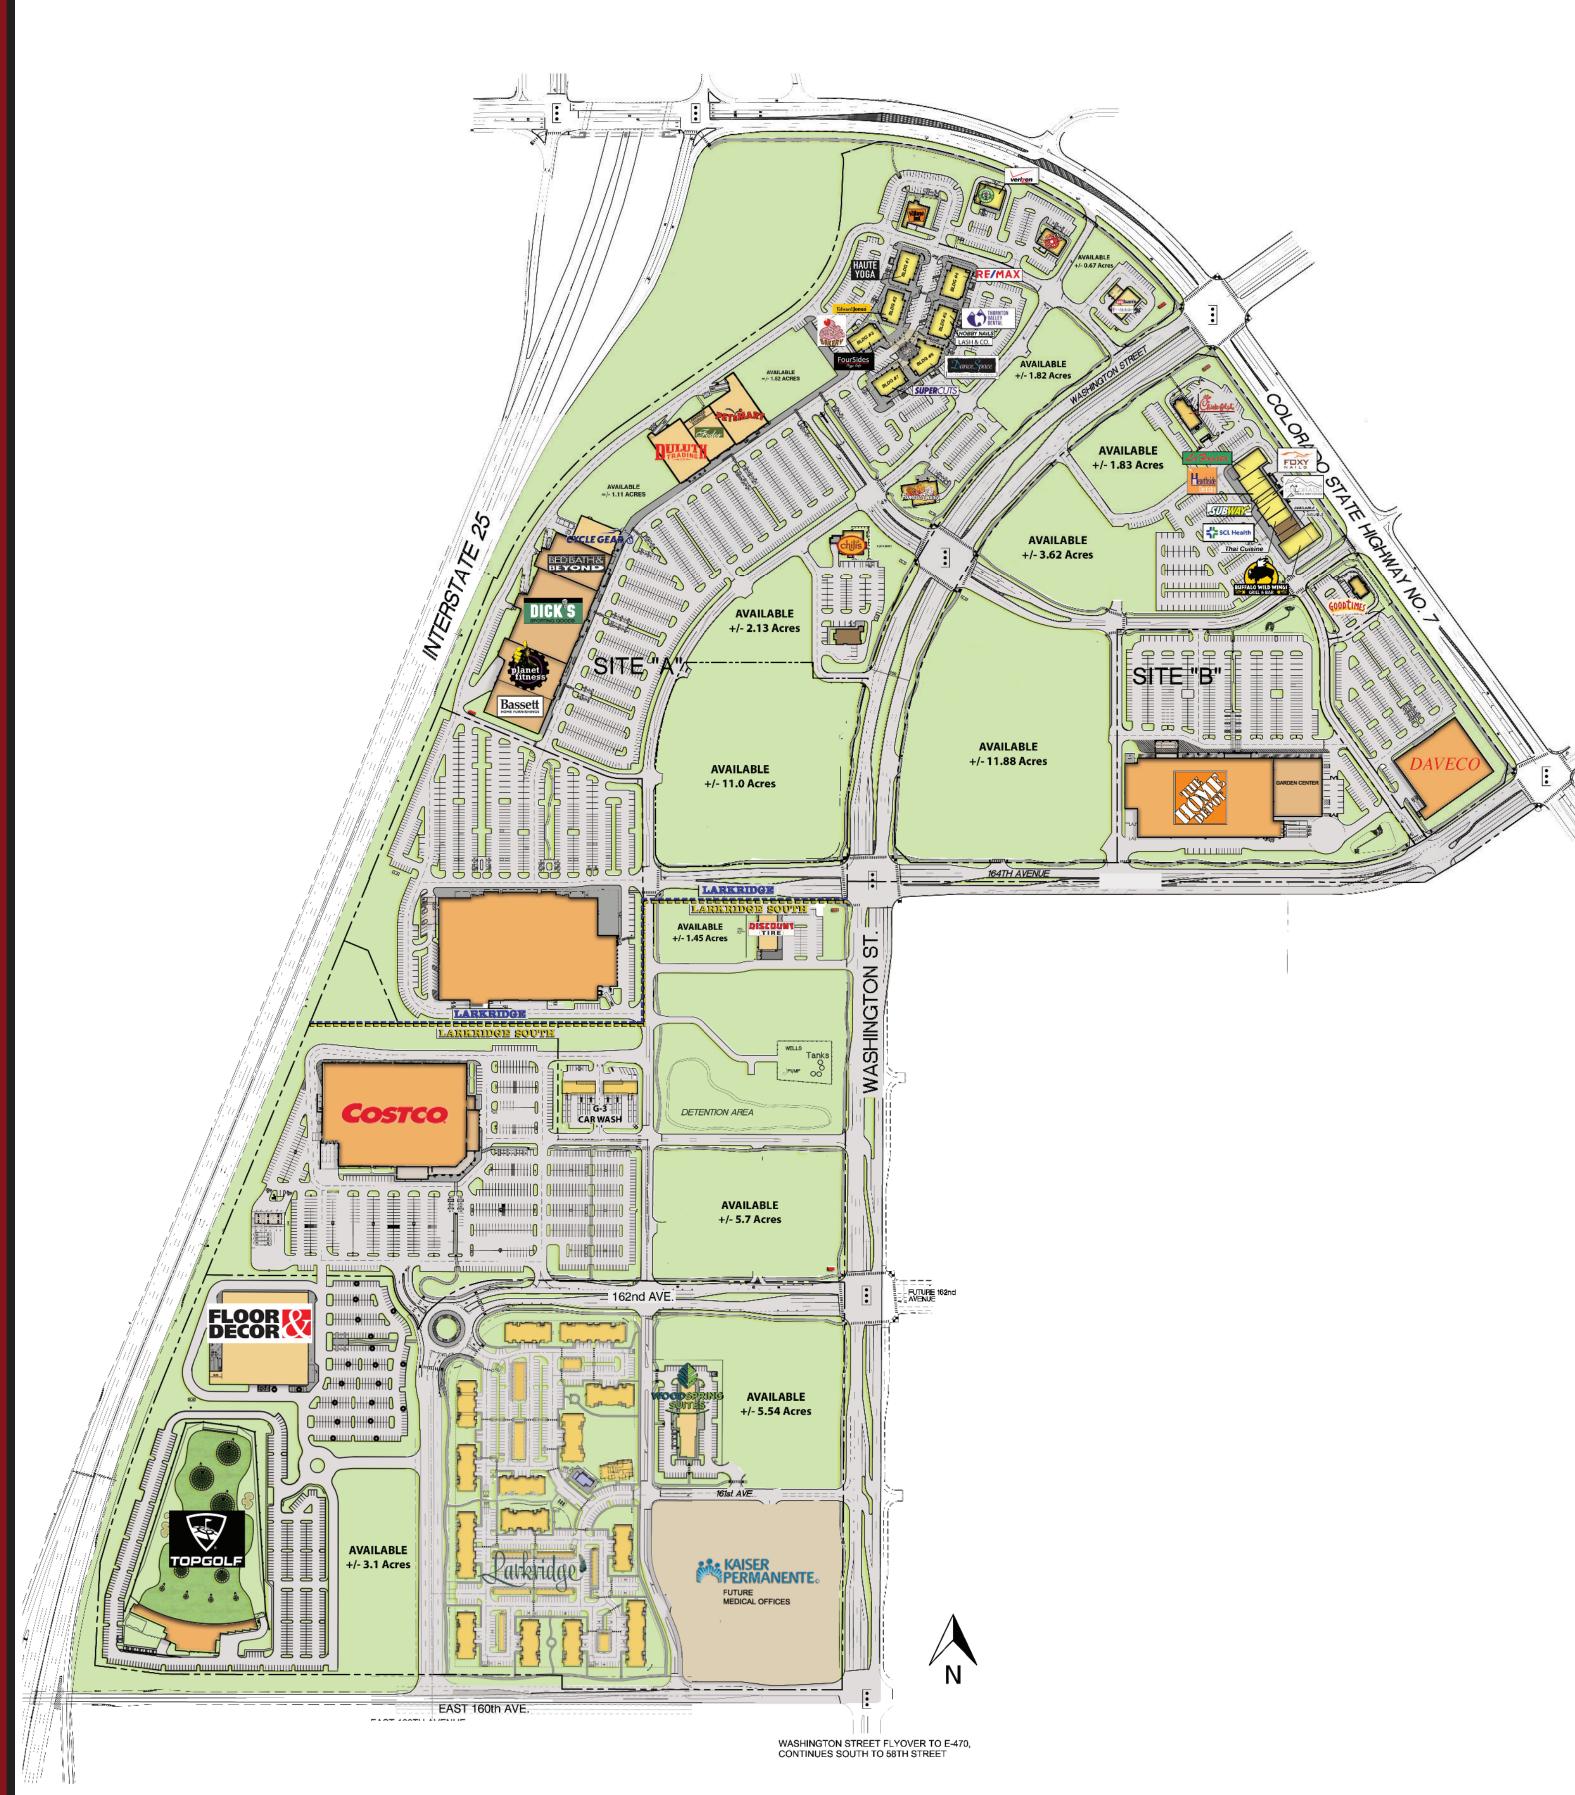

# **Site Description:**

- •Located in the City of Thornton at the intersection of I-25 and Hwy. 7 in north metro Denver, Exit #229
- •Easy access from
- E-470/ Northwest Parkway
- •Total site area of approximately 240 acres

# **Project Description:**

- •The property is master planned and zoned for two million square feet of commercial and multi-family development
- •16.3 acres under construction of 338 units of multi-family apartments
- •Current development contains over 1,000,000 SF including:

## •Major Anchor Tenants

- Bassett Home Furnishing Bed Bath & Beyond Costco DAVECO Liquors Dick's Sporting Goods Duluth Trading Floor & Decor Fodor Billiards
- Petsmart
- Planet Fitness
- The Home Depot
- Top Golf

## •Restaurant Tenants

- Buffalo Wild Wings Cherry on Top Bakery
- Chick-fil-A
- Chili's Bar & Grill
- Famous Dave's BBQ
- Good Times
- Gunther Toody's
- La Fogata Mexican Restaurant
- Ponsawan Thai Cuisine
- Starbucks
- Subway
- Village Inn
- •Plus Small Shop Retail & Services of approximately 45,000 SF